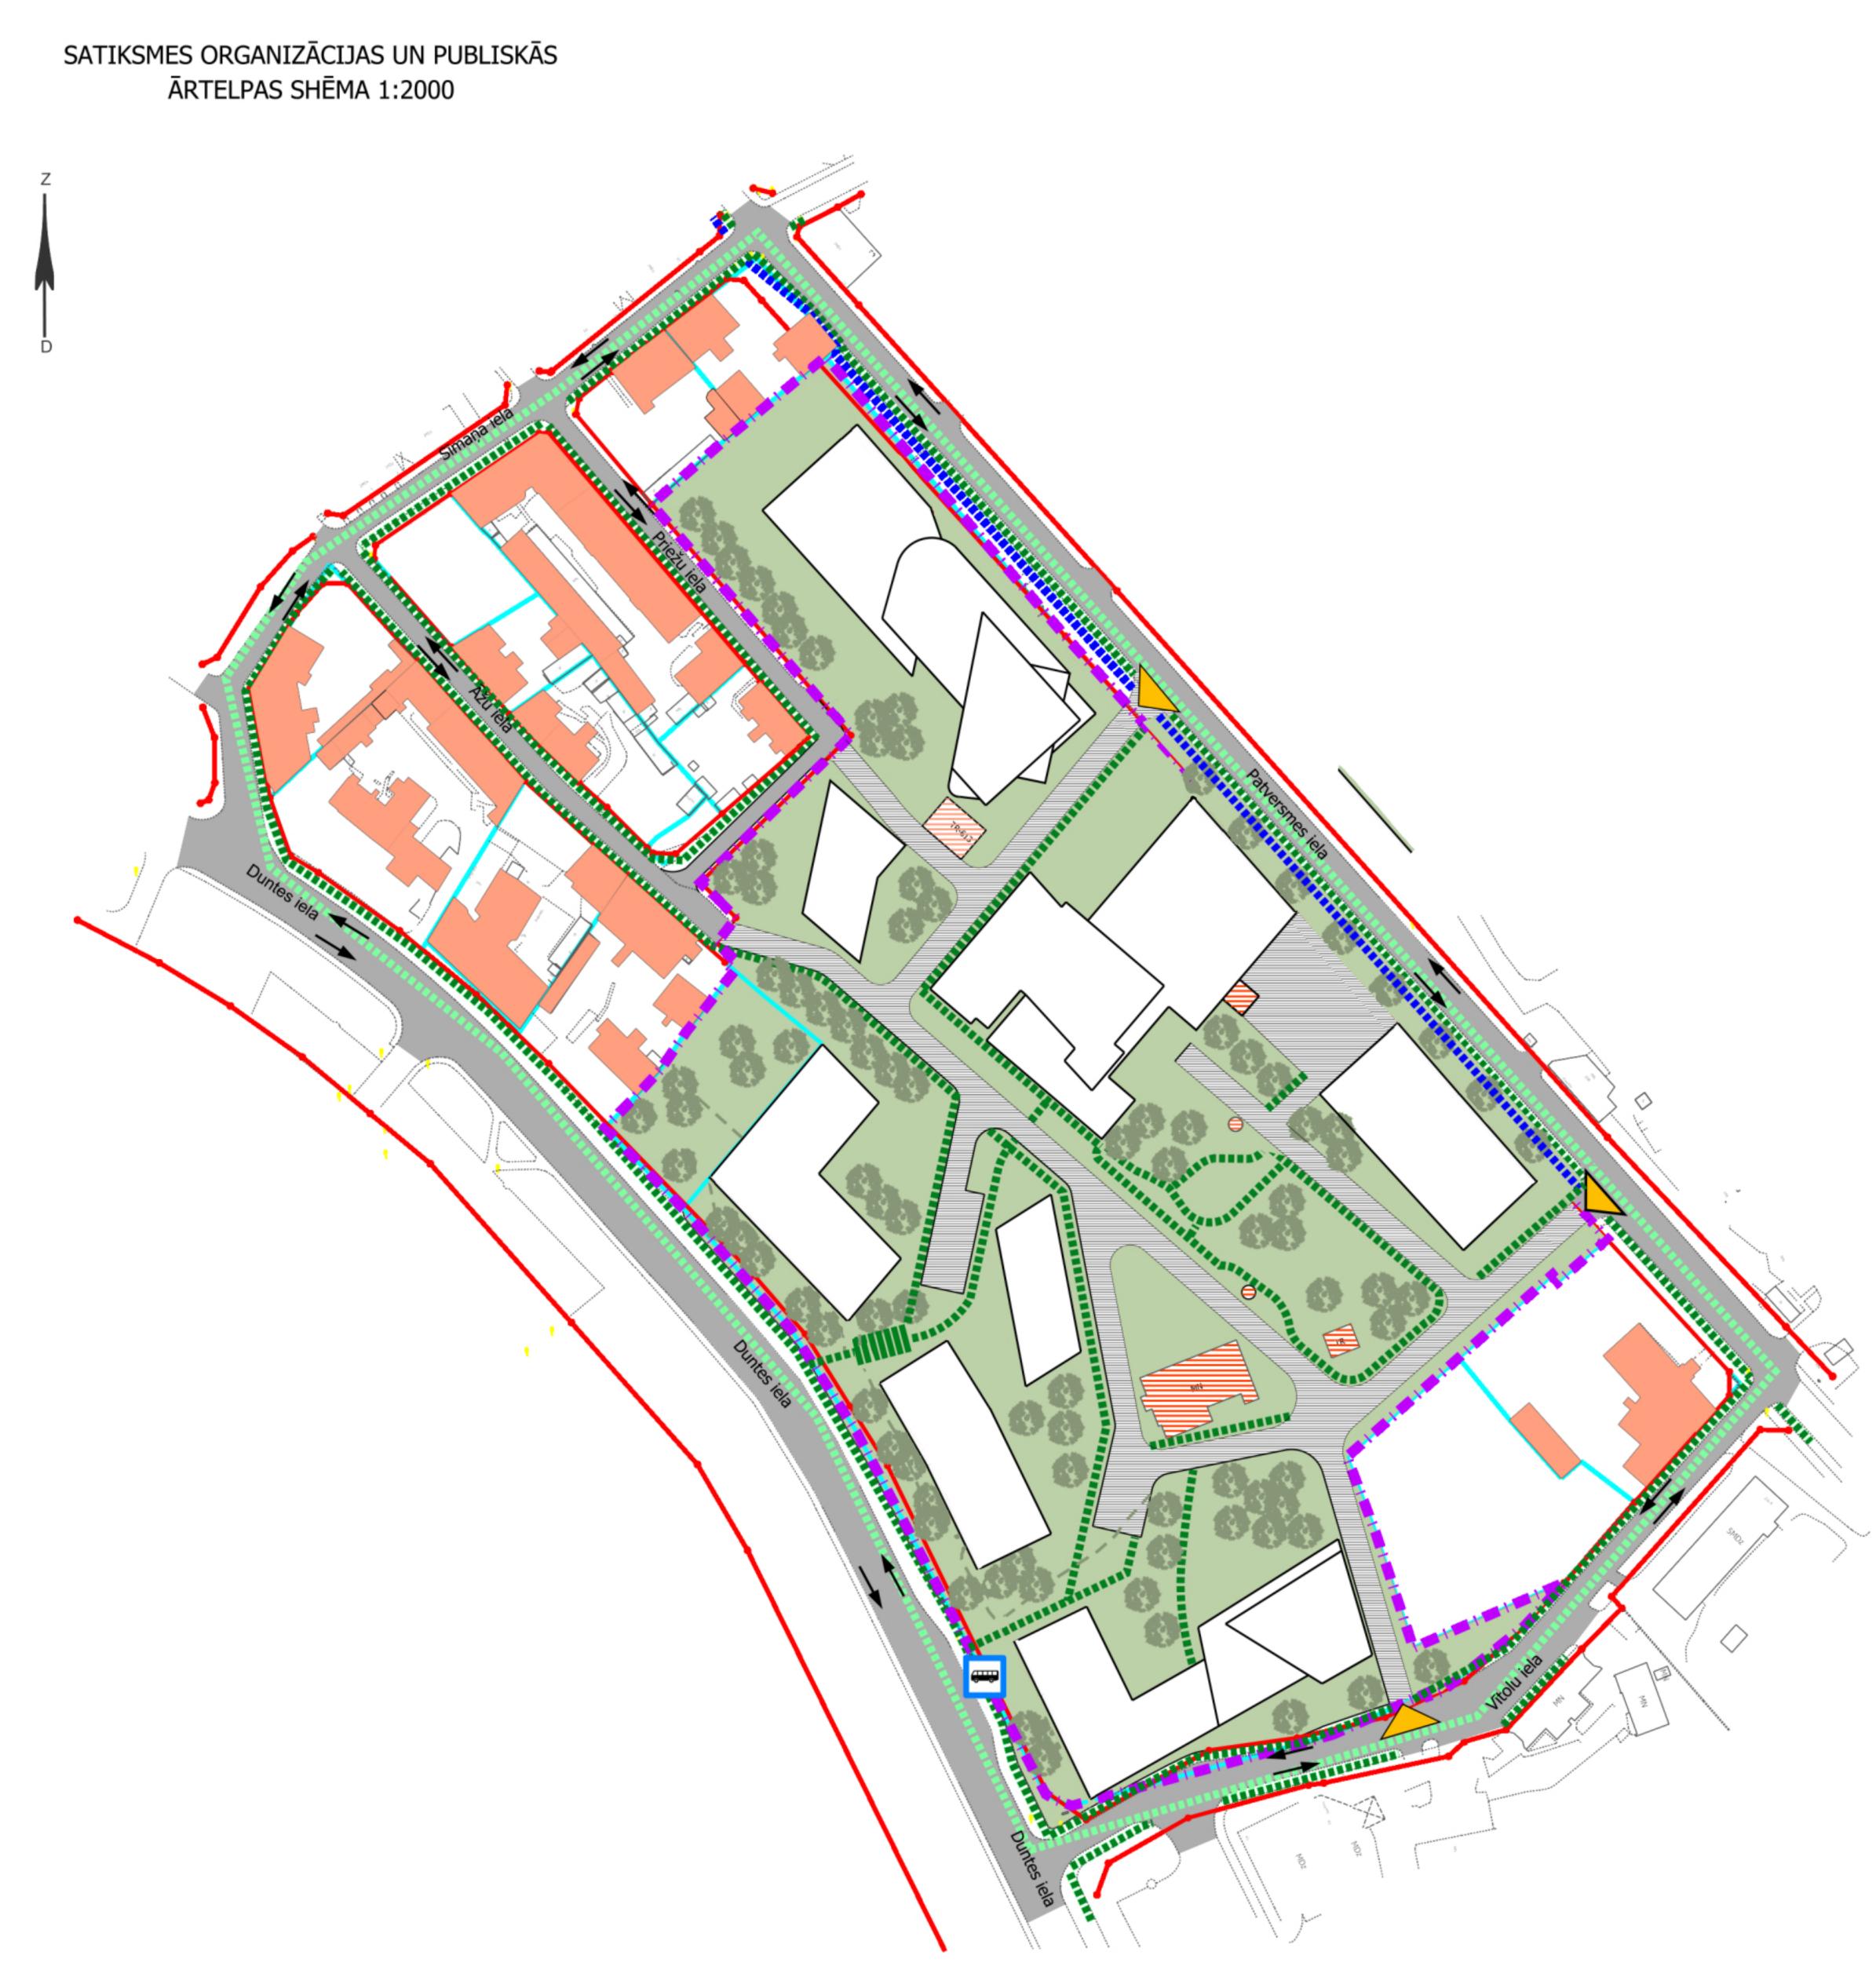

| PIEŅEMTIE APZĪMĒJUMI |                                       |  |  |
|----------------------|---------------------------------------|--|--|
|                      | izpētes teritorijas robeža            |  |  |
|                      | lokālplānojuma teritorijas robeža     |  |  |
|                      | esošā apbūve                          |  |  |
|                      | plānotā/rekonstruējamā apbūve         |  |  |
|                      | ielu brauktuves                       |  |  |
|                      | piebraucamie ceļi un laukumi          |  |  |
|                      | gājēju ceļi                           |  |  |
|                      | perspektīvais veloceliņš              |  |  |
|                      | apzaļumotās teritorijas               |  |  |
|                      | koku stādījumi un esošie koki         |  |  |
| æ                    | sabiedriskā transporta pieturvieta    |  |  |
|                      | iebraukšana lokālplānojuma teritorijā |  |  |
| +                    | autotransporta kustības virzieni      |  |  |
|                      |                                       |  |  |

## ĀLPLĀNOJUMS ZEMESGABALIEM versmes ielā 18 un duntes ielā B/N

## 0 017 0034, 0100 017 0023

| atvijas Finieris"                                      |         |        |  |  |
|--------------------------------------------------------|---------|--------|--|--|
| Ūdre                                                   |         |        |  |  |
| alviņa                                                 |         |        |  |  |
| Daumane                                                |         |        |  |  |
| SATIKSMES ORGANIZĀCIJAS UN<br>PUBLISKĀS ĀRTELPAS SHĒMA |         |        |  |  |
| Mērogs 1:2000                                          | Lapas 4 | Lapa 3 |  |  |